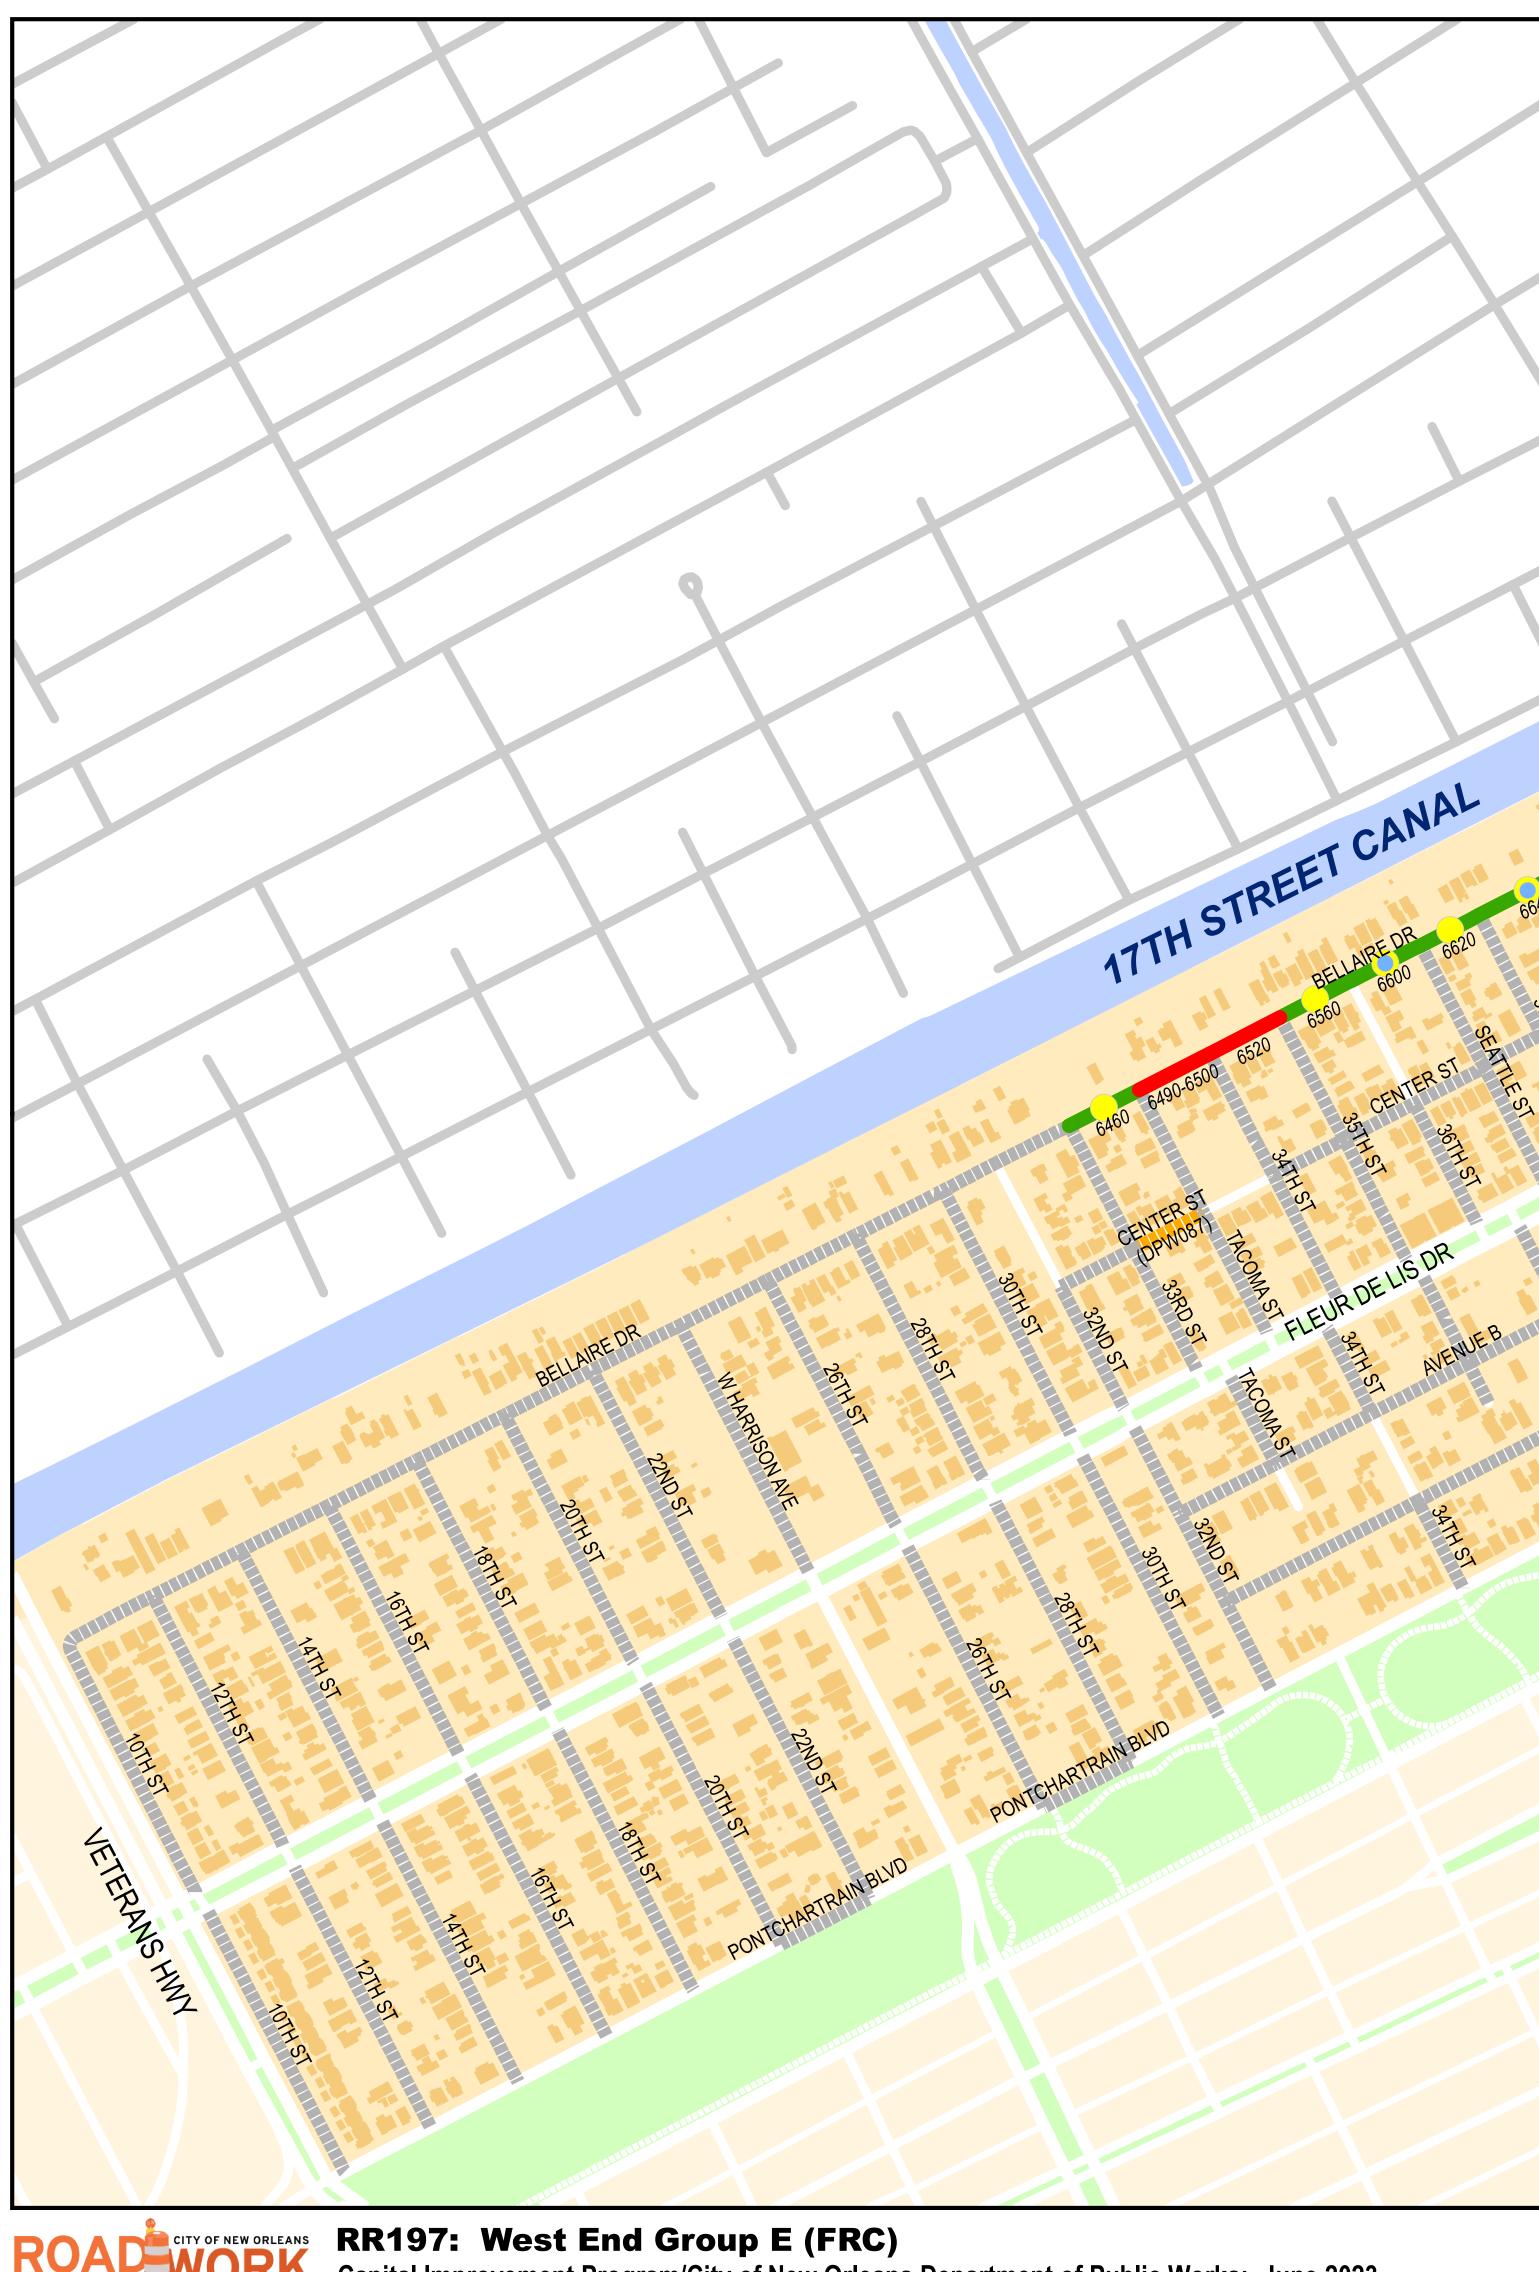

ROADWORK.NOLA.GOV

**RR197: West End Group E (FRC)** Capital Improvement Program/City of New Orleans Department of Public Works: June 2023

**RR196 and RR197 to be combined into one project (RR232) for construction.** 