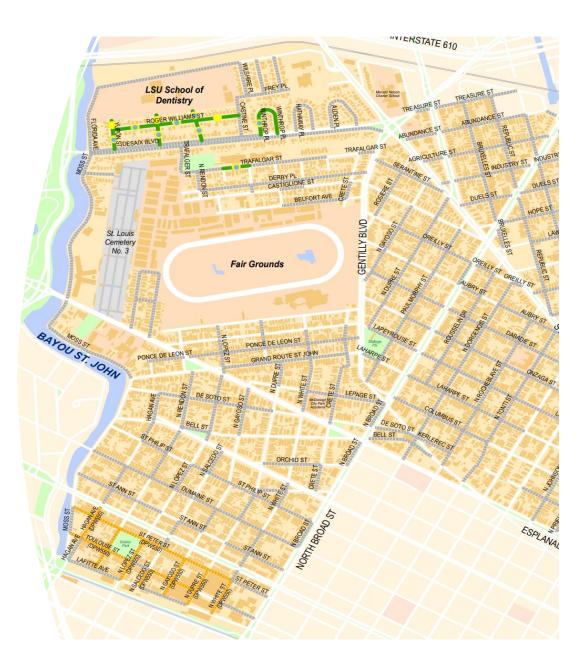

Accomplishments

- December 2015: \$2B FEMA Settlement for Hurricane Katrina-related damage to roads and subsurface infrastructure
- May 7, 2018: 10 JIRR projects in construction
- Since May 7, 2018
  - ✓ 85 projects totaling \$851M have gone into construction
  - ✓ 56 projects completed, totaling \$379M
  - ✓ 129 projects have gone into final design, totaling \$1B
- Current Status with estimated values
  - ✓ Construction: 46 Projects, \$546M
  - ✓ Bid & Award: 24 Projects, \$153M
  - ✓ Final Design: 72 Projects, \$510M
  - ✓ Completed: 56 projects, \$379M

# Project Overview:

- Design: Urban Systems
- Construction: Murphy
  Pipeline Construction, LLC
- Construction Cost:
  Approximately \$8.6M Project
- **Timeline:** Project will begin November 2022 and will be completed in Summer 2023



## **Project Map**





# Sewer, Water and Drain line Replacements or Repairs



 Water service disruptions notifications will be sent to residents 48-hours prior to full water closures and 24hours before test closures.





# Sidewalks

- Sidewalk panels adjacent to Americans with Disabilities Act (ADA)compliant ramps will be replaced with new sidewalks.
- New sidewalks and ramps will meet ADA-compliance regulations.







## Americans with Disabilities Act-Compliant Curb Ramps



Americans with Disabilities Act (ADA)-compliant curb ramps at sidewalk corners ensure accessibility for people who are visually or physically impaired, using wheelchairs or strollers.



## **Project Timeline**

| <u>Milestone</u>      | <u>Date</u>   |
|-----------------------|---------------|
| Construction