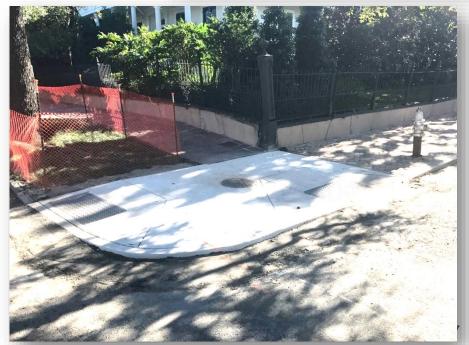

# Sidewalks

- Sidewalk panels adjacent to Americans with Disabilities Act (ADA)compliant ramps will be replaced with new sidewalks.
- New sidewalks and ramps will meet ADA-compliance regulations.

## Americans with Disabilities Act-Compliant Curb Ramps

Americans with Disabilities Act (ADA)-compliant curb ramps at sidewalk corners ensure accessibility for people who are visually or physically impaired, using wheelchairs or strollers.