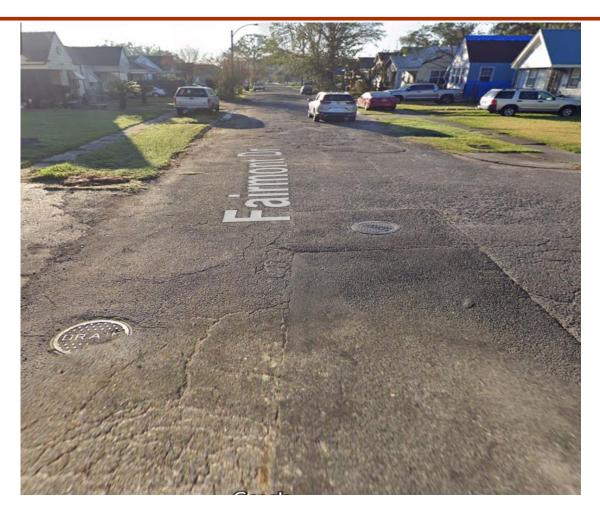

## **Gentilly Terrace Group C**

Existing conditions in the 3700 block of Fairmont Drive