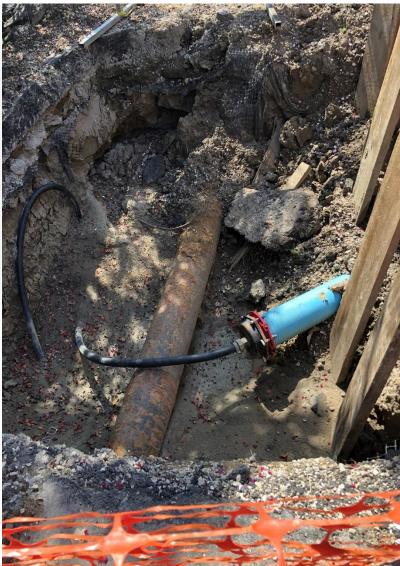

# Sewer, Water and Drain line Replacements or Repairs

 Water service disruptions notifications will be sent to residents 48-hours prior to full water closures and 24hours before test closures.