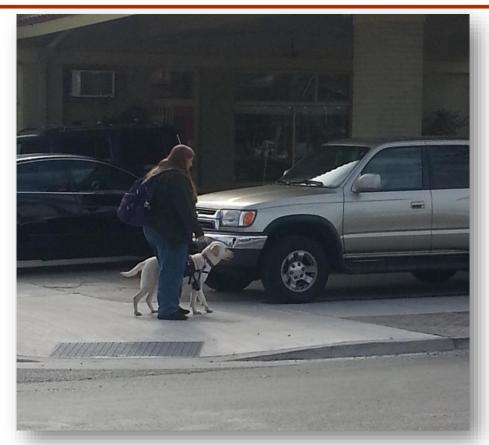

## Americans with Disabilities Act-Compliant Curb Ramps

Americans with Disabilities Act (ADA)-compliant curb ramps at sidewalk corners ensure accessibility for people who are visually or physically impaired, using wheelchairs or strollers.