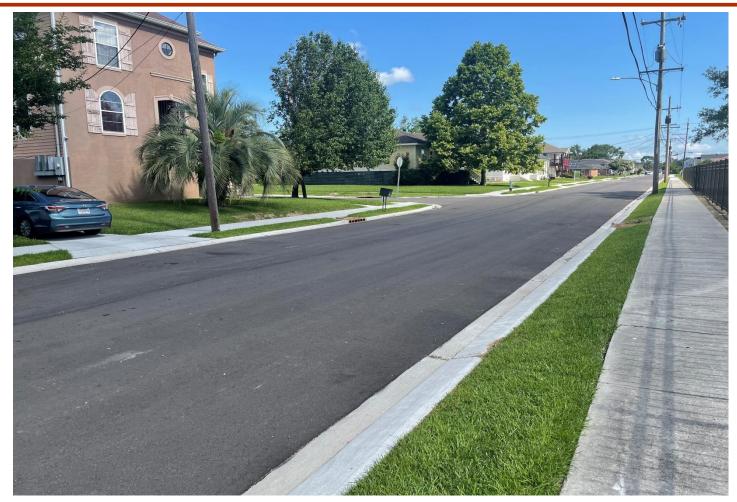

## **Future Conditions**

An example of a completed area of the 5700 of Mandeville Street on the Milneburg Group B Project.